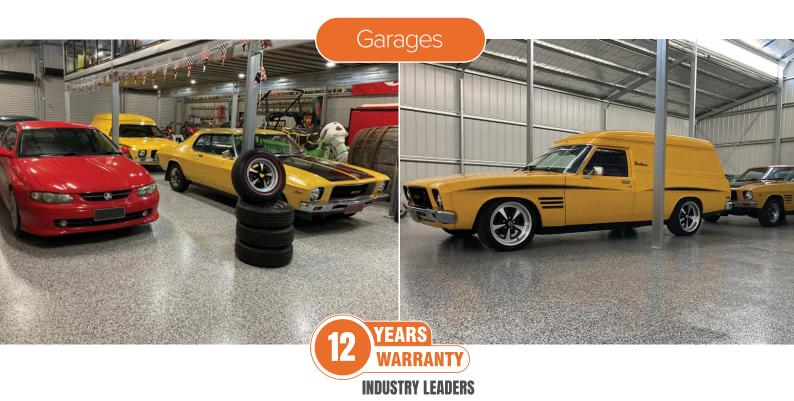

# Urban Stone

Flooring Solutions

Garages

### Key Benefits of the Urban Stone finish

- Prep Work Included: We patch existing cracks, minor holes, and saw cuts.
- Highest Quality Materials: Sourced from trusted suppliers for their quality and durability.
- On thickest Flake Floor: At 2mm for maximum durability.
- Impact Resistance: Enhanced by the significant thickness.
- Petrochemical and Oil Resistance: Protects against common garage and workshop spills.
- **Tyre Stain Resistance**: Keeps your floor looking pristine.
- Easy to Clean: Can be hosed, pressure-washed, vacuumed, and mopped.
- Conceals Dirt and Debris: The flake design naturally hides imperfections.
- **Slip Resistance**: Ensures safety in high-traffic areas.
- **Orack and Peel Resistance:** Maintains its integrity over time.

Our multi-coloured seamless flake flooring system is a very popular, durable and decorative finish for a variety of spaces including but not limited to;

- Ø Garage & workshop floors
- Ø Hospitals & amenity areas
- Ø Educational facilities
- Showroom floors