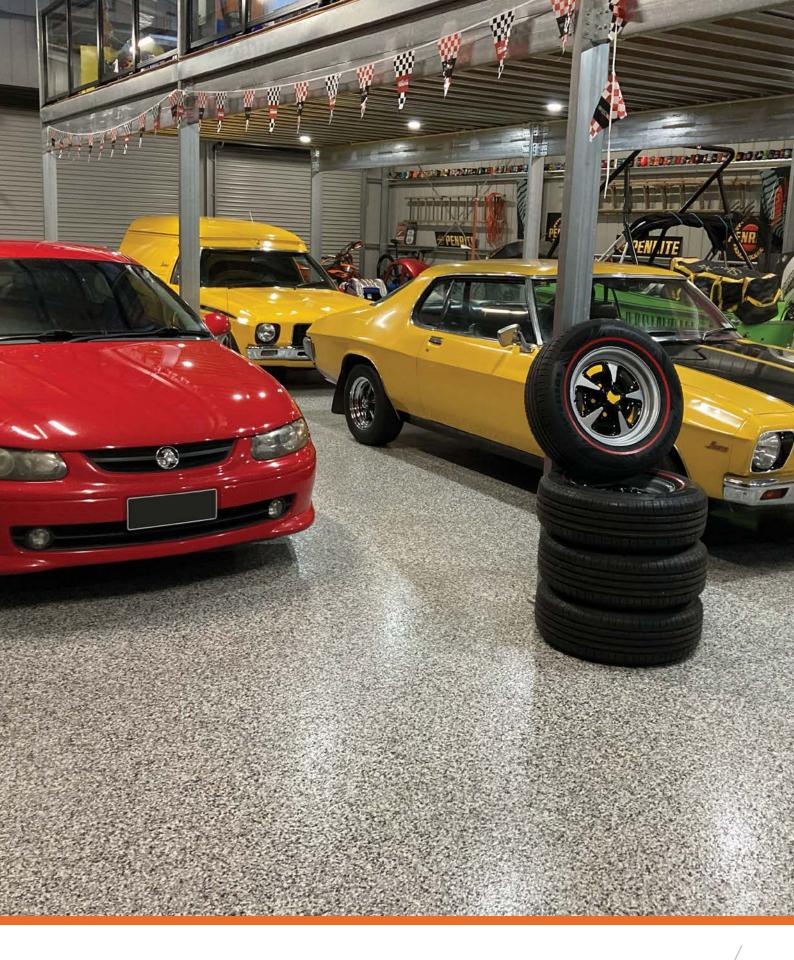

# Urban Stone

Flooring Solutions

Garages

### Key Benefits of the Urban Stone finish

- Prep Work Included: We patch existing cracks, minor holes, and saw cuts.
- Highest Quality Materials: Sourced from trusted suppliers for their quality and durability.
- On thickest Flake Floor: At 2mm for maximum durability.
- Impact Resistance: Enhanced by the significant thickness.
- Petrochemical and Oil Resistance: Protects against common garage and workshop spills.
- **Tyre Stain Resistance**: Keeps your floor looking pristine.
- Easy to Clean: Can be hosed, pressure-washed, vacuumed, and mopped.
- Conceals Dirt and Debris: The flake design naturally hides imperfections.
- **Slip Resistance**: Ensures safety in high-traffic areas.
- **Orack and Peel Resistance:** Maintains its integrity over time.

Our multi-coloured seamless flake flooring system is a very popular, durable and decorative finish for a variety of spaces including but not limited to;

- Ø Garage & workshop floors
- Ø Hospitals & amenity areas
- Ø Educational facilities
- Showroom floors