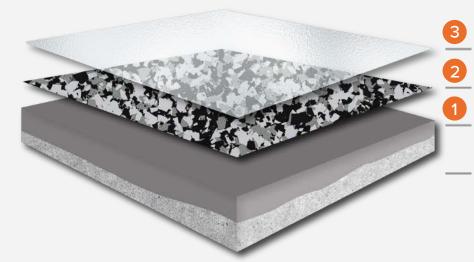

#### **Urban Stone System**

TOP COAT NON-YELLOWING POLYASPARTIC

#### FLAKE LAYER

BASE COAT EPOXY NEGATIVE PRESSURE WATERPROOF MEMBRANE

#### **CONCRETE BASE**