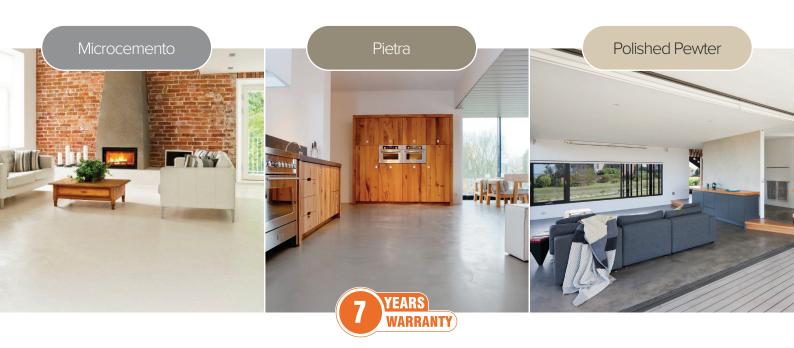

# Why Choose Residential Decorative Finishes?

The increasing trend toward decorative concrete floors offers a multitude of options in seamless, contemporary finishes. At Urban Concrete Floors, you can select from a unique range of handcrafted decorative epoxy, polyurethane blends, or cementitious overlays for a more modern and understated look. We offer, Polished Pewter, Pietra, Microcemento, Urban Murano and Stonehenge finishes.

#### **Polished Pewter**

Our 'Polished Pewter' finish offers a luxe, polished concrete look with a unique blend of tinted epoxies, cementitious polymers, and polyurethane. Created through 16 meticulous processes by our artisans, it results in a translucent mix of warm and cool greys. This finish is seamless, slightly warmer than tiles, and can be applied over various surfaces, available in gloss or satin.

### Microcemento

Discover the durability and elegance of our 'Microcemento' finish. Hand-trowelled to mimic natural stone, this 4-5mm thick overlay is strong, long-lasting, and perfect for both indoor and outdoor spaces. Add timeless charm to your space with Microcemento.

## **Pietra**

The Pietra finish is a cement-based overlay that gives a stone-like look and feel. Applied by our skilled artisans, each floor is unique, with a modern, understated design in neutral colors. It's durable, customizable, and finished with a smooth satin sheen.