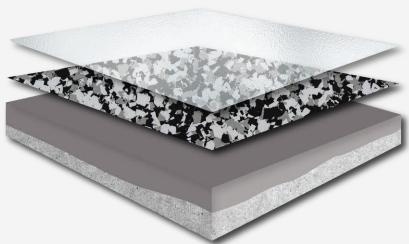

## **Urban Stone System**

TOP COAT

NON-YELLOWING POLYASPARTIC

FLAKE LAYER

BASE COAT EPOXY

NEGATIVE PRESSURE
WATERPROOF MEMBRANE

CONCRETE BASE