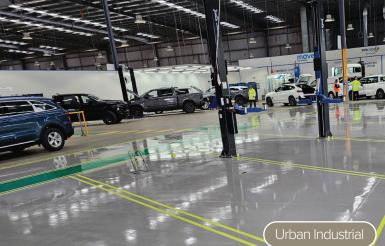

## Heavy Duty Commercial & Industrial

Flooring Solutions

## **Our Services**

- Gyms
- Showrooms
- Garages & Workshops
- Car Parks

- Factories & Warehouses
- Manufacturing Spaces
- Mospitality (BOH & FOH)
- Schools/Educational Facilities









## Heavy Duty Commercial & Industrial

Flooring Solutions

With over 13 years of experience, Urban Floors specializes in industrial concrete coatings, using high-quality products and staying abreast of new technologies.

Our flooring experts can cut through the misinformation and guide you to the most fit-for-purpose finish for your concrete flooring project, ensuring you make the best decision for your business.

In today's fast-paced world, the information surrounding epoxy flooring, concrete coatings, and resurfacing for industrial applications can be varied and often misleading. Choosing the right flooring solution for your warehouse, manufacturing facility, or factory floor is crucial. It needs to tick several important boxes:

- Fit for Purpose
- Industry Standards Compliance
- O