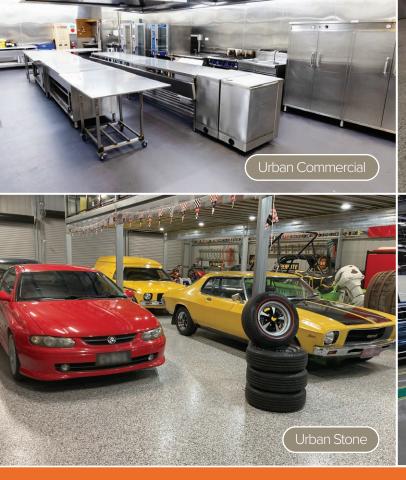

## **Urban Stone System**

TOP COAT

NON-YELLOWING POLYASPARTIC

FLAKE LAYER

BASE COAT EPOXY

NEGATIVE PRESSURE
WATERPROOF MEMBRANE

CONCRETE BASE